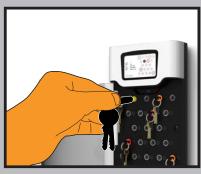

All keys and keysets are individually locked by the Traka 21 unit. Green LEDs indicate those keys to which this user has access. The user cannot remove keys highlighted by the Red LEDs which remain locked in place.

Amber light indicates return position.