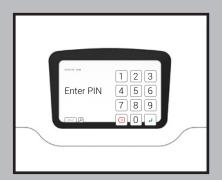

#### How does it work?

Ensuring that the right keys are available to the right people at the right times is a concern for every organisation

User is required to enter his/her unique PIN code to gain access to the cabinet