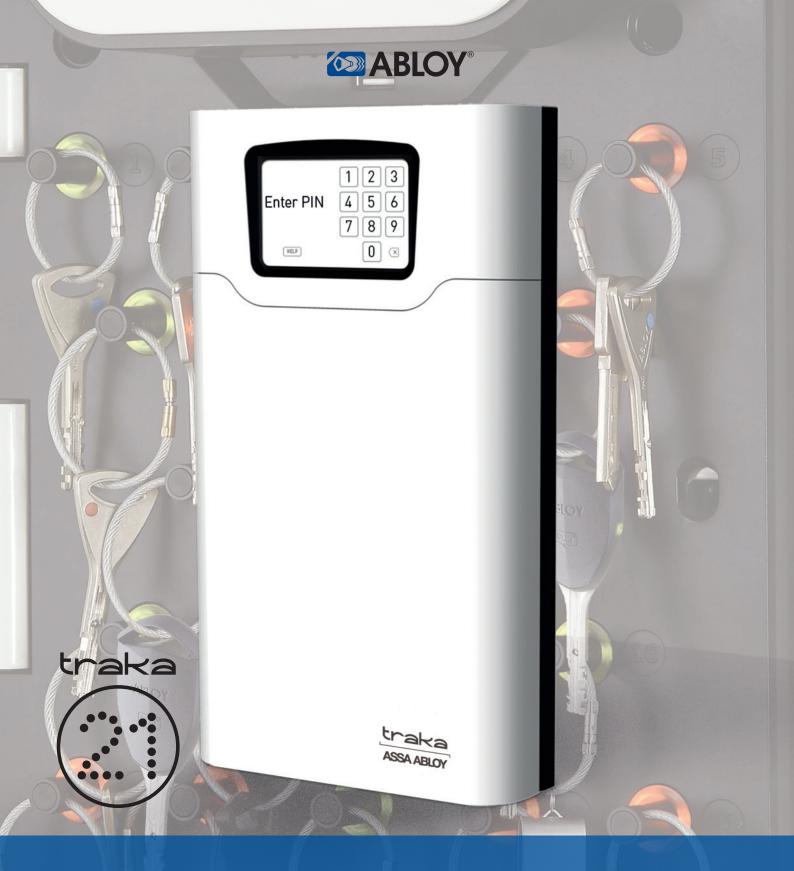

# TRAKA 21

Plug & Play Key Management

#### What is Traka 21?

Traka 21 is a sophisticated stand-alone key management system which combines innovative RFID technology and robust design to provide small and medium sized businesses with the advanced management of 21 keys or keysets in an affordable plug and play unit.

#### Operation

Stand-alone Plug & Play solution with advanced RFID technology

Touchscreen interface

PIN access to designated keys or keysets which are individually locked in place

Keys are securely attached using special security seals

Simple to configure through setup wizard

No requirement for network connection or PC

Concealed robust fixing points allow secure wall fixing

Mains operated with optional battery backup

#### **Features**

User, key and access rights administration

Multilingual functionality

Screen based audit trail and reporting capability or export via USB port

21 robust, long-life iFobs with security seals

21 locking receptors with LEDs

Robust and compact steel housing eliminates exposed hinges and obvious access points

Manual override and door release

functions in case of emergency

Audible alarms

Hold up to 250,000 audit trails

#### How does it work?

Ensuring that the right keys are available to the right people at the right times is a concern for every organisation

User is required to enter his/her unique PIN code to gain access to the cabinet

All keys and keysets are individually locked by the Traka 21 unit. Green LEDs indicate those keys to which this user has access. The user cannot remove keys highlighted by the Red LEDs which remain locked in place.

Amber light indicates return position.