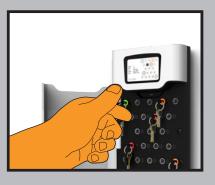

All keys and keysets are individually locked by the Traka 21 unit. Green LEDs indicate those keys to which this user has access. The user cannot remove keys highlighted by the Red LEDs which remain locked in place.

Amber light indicates return position.