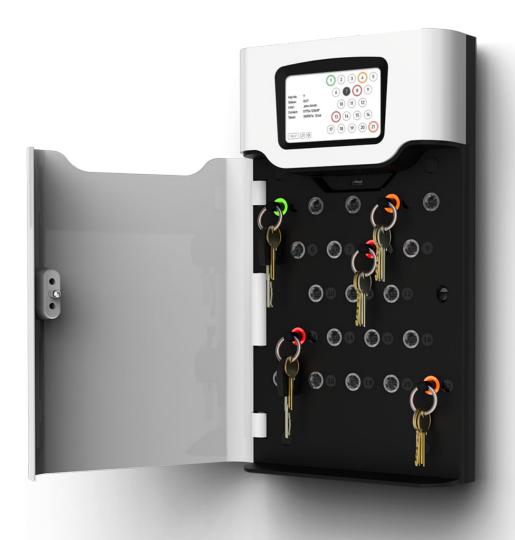

#### How does it work?

Ensuring that the right keys are available to the right people at the right times is a concern for every organisation

User is required to enter his/her unique PIN code to gain access to the cabinet

All keys and keysets are individually locked by the Traka 21 unit. Green LEDs indicate those keys to which this user has access. The user cannot remove keys highlighted by the Red LEDs which remain locked in place.

Amber light indicates return position.