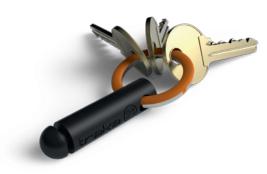

## Traka 21 security seal

The secure one-time security seal is cost-effective and simple to apply without the need

for specialist tools.

#### Traka 21 iFob

Once attached to an iFob with a robust security seal, individual keys or keysets are assigned a specific receptor within the Traka cabinet and locked in place until released by an authorised user.