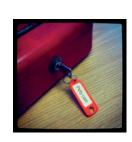

## Traka 21 security seal

The secure one-time security seal is cost-effective and simple to apply without the need

for specialist tools.

#### Traka 21 iFob

Once attached to an iFob with a robust security seal, individual keys or keysets are assigned a specific receptor within the Traka cabinet and locked in place until released by an authorised user.